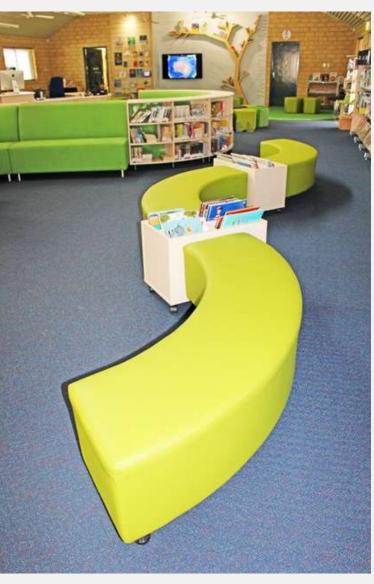

LOUNGE 07

LOUNGE 08



DAFFODIL





EMERALD

SAPHHIRE





BLUSH - FR



#### BLUSH





CAROLINA





#### DENVER



CARDIFF



ASTER POD





CROSS







PETALS











PUFF 03

PUFF 02













ST 01







ST 02



ST 04







LAP 02

# SOFAS / PODS

SIT BACK, RELAX AND SINK IN OUR LATEST SOFAS COLLECTION WHERE COMFORT MEETS DESIGN.









CLIFF



## SIGNATURE 01



SIGNATURE 2





## sIGMA 01





SIGMA 02







### sIGMA 03











TRIFLE



DYSON









#### VINCENT









#### **PINNACLE SERIES 01**



#### **PINNACLE ROUND**





**PINNACLE SERIES 02** 

**PINNACLE POD** 

# EDUCATIONAL

Little learners deserve big comforts! Watch their imaginations soar with our furniture!







PENTAGON

SQUARE





VELVETCUBE D E S I G N S

POPEYE











COMB 01





**PYTON** 









EDU 01







VELVETCUBE D E S I G N S



#### School bag hook

A uniform bag placement makes the classroom look more neat



1.5mm thick steel structure The steel structure is pickled and then sprayed with powder







Sitting Height is a segment length measure of the vertical distance from the crest or top of the head to the base of a seating surface. Sitting Height is measured with the individual seated on a table or sturdy surface with his/her back and buttocks positioned against a stadiometer post.









#### **METAL SERIES 1**









#### SHARING STUDY DESK







#### **LIBRARY SERIES**





LIB 01





#### LIBRARY SERIES



#### STORAGE 01



STORAGE 02



LIB 03



LIB 04



















# **VELVETCUBE DESIGNS**

Shop No.19, 1st Floor, Madanpuri Roa