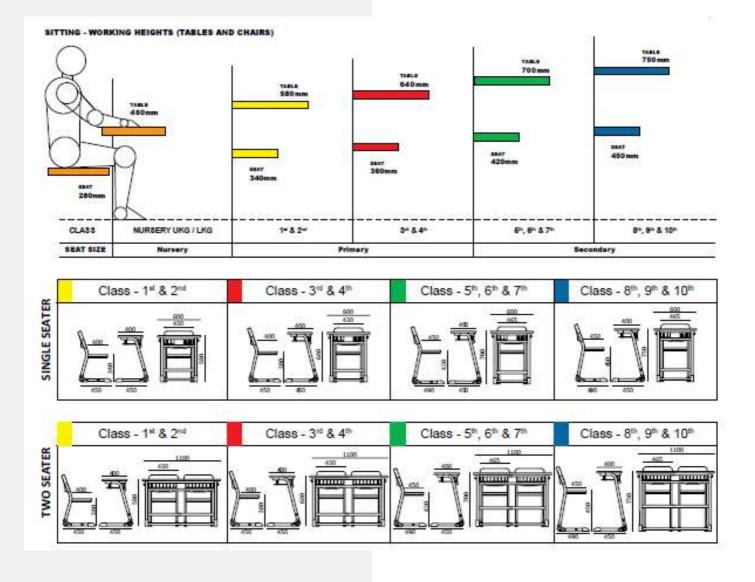

#### School bag hook

A uniform bag placement makes the classroom look more neat

1.5mm thick steel structure The steel structure is pickled and then sprayed with powder

Sitting Height is a segment length measure of the vertical distance from the crest or top of the head to the base of a seating surface. Sitting Height is measured with the individual seated on a table or sturdy surface with his/her back and buttocks positioned against a stadiometer post.