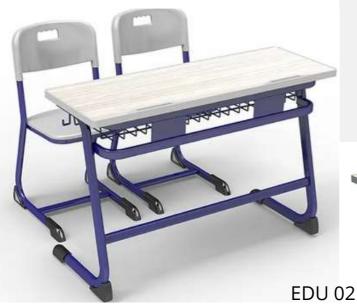

L





EMERALD

SAPHHIRE





BLUSH - FR



#### BLUSH





CAROLINA





#### DENVER



CARDIFF



ASTER POD





CROSS







PETALS











PUFF 03

PUFF 02













ST 01







ST 02



ST 04







LAP 02

# SOFAS / PODS

SIT BACK, RELAX AND SINK IN OUR LATEST SOFAS COLLECTION WHERE COMFORT MEETS DESIGN.









CLIFF



## SIGNATURE 01



SIGNATURE 2





## sIGMA 01





SIGMA 02







### sIGMA 03











TRIFLE



DYSON









#### VINCENT









#### **PINNACLE SERIES 01**



#### **PINNACLE ROUND**





**PINNACLE SERIES 02** 

**PINNACLE POD** 

# EDUCATIONAL

Little learners deserve big comforts! Watch their imaginations soar with our furniture!







PENTAGON

SQUARE





VELVETCUBE D E S I G N S

POPEYE











COMB 01





**PYTON** 









EDU 01







VELVETCUBE D E S I G N S



#### School bag hook

A uniform bag placement makes the classroom look more neat



1.5mm thick steel structure The steel structure is pickled and then sprayed with powder







Sitting Height is a segment length measure of the vertical distance from the crest or top of the head to the base of a seating surface. Sitting Height is measured with the individual seated on a table or sturdy surface with his/her back and buttocks positioned against a stadiometer post.









#### **METAL SERIES 1**









#### SHARING STUDY DESK







#### **LIBRARY SERIES**





LIB 01





#### LIBRARY SERIES



#### STORAGE 01



STORAGE 02



LIB 03



LIB 04



















# **VELVETCUBE DESIGNS**

Shop No.19, 1st Floor, Madanpuri Road, Vijay Park, Gurugram-122017 T