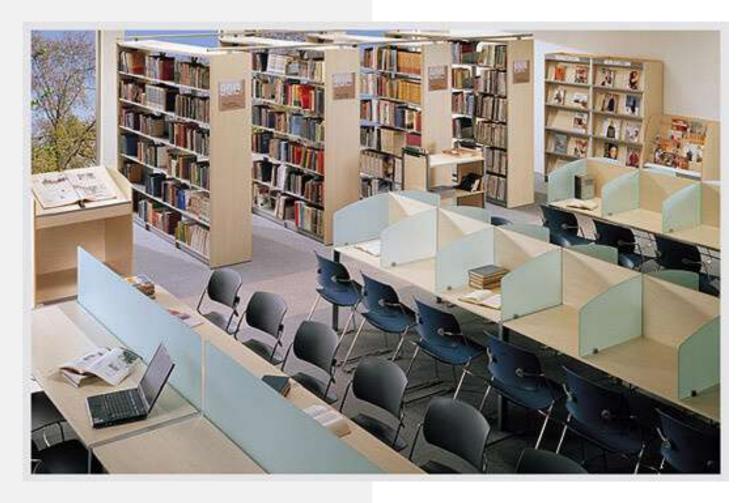

s deserve big comforts! Watch their imaginations soar with our furniture!







PENTAGON

SQUARE





VELVETCUBE D E S I G N S

POPEYE











COMB 01





**PYTON** 









EDU 01







VELVETCUBE D E S I G N S



#### School bag hook

A uniform bag placement makes the classroom look more neat



1.5mm thick steel structure The steel structure is pickled and then sprayed with powder







Sitting Height is a segment length measure of the vertical distance from the crest or top of the head to the base of a seating surface. Sitting Height is measured with the individual seated on a table or sturdy surface with his/her back and buttocks positioned against a stadiometer post.









#### **METAL SERIES 1**









#### SHARING STUDY DESK







#### **LIBRARY SERIES**





LIB 01





#### LIBRARY SERIES



#### STORAGE 01



STORAGE 02



LIB 03



LIB 04



















# **VELVETCUBE DESIGNS**

Shop No.19, 1st Floor, Madanpuri Road, Vijay Park, Gurugram-122017 Tel. +91 7827266734 E-mail : info@velvetcube.in www.velvetcube.in