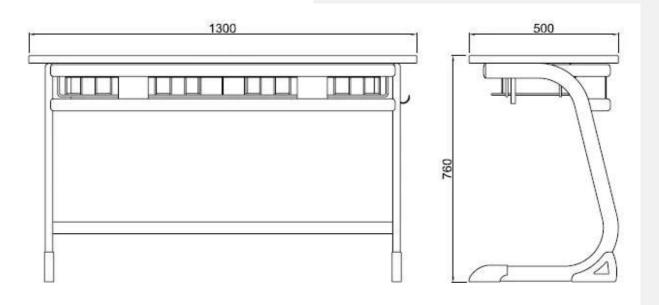

LAP 02

# SOFAS / PODS

SIT BACK, RELAX AND SINK IN OUR LATEST SOFAS COLLECTION WHERE COMFORT MEETS DESIGN.









CLIFF



## SIGNATURE 01



SIGNATURE 2





## sIGMA 01





SIGMA 02







### sIGMA 03











TRIFLE



DYSON









#### VINCENT









#### **PINNACLE SERIES 01**



#### **PINNACLE ROUND**





**PINNACLE SERIES 02** 

**PINNACLE POD** 

# EDUCATIONAL

Little learners deserve big comforts! Watch their imaginations soar with our furniture!







PENTAGON

SQUARE





VELVETCUBE D E S I G N S

POPEYE











COMB 01





**PYTON** 









EDU 01







VELVETCUBE D E S I G N S



#### School bag hook

A uniform bag placement makes the classroom look more neat



1.5mm thick steel structure The steel structure is pickled and then sprayed with powder







Sitting Height is a segment length measure of the vertical distance from the crest or top of the head to the base of a seating surface. Sitting Height is measured with the individual seated on a table or sturdy surface with his/her back and buttocks positioned against a stadiometer post.









#### **METAL SERIES 1**









#### SHARING STUDY DESK







#### **LIBRARY SERIES**





LIB 01





#### LIBRARY SERIES



#### STORAGE 01



STORAGE 02



LIB 03



LIB 04



















# **VELVETCUBE DESIGNS**

Shop No.19, 1st Floor, Madanpuri Road, Vijay Park, Gurugram-122017 Tel. +91 7827266734 E-mail : info@velvetcube.in www.velvetcube.in