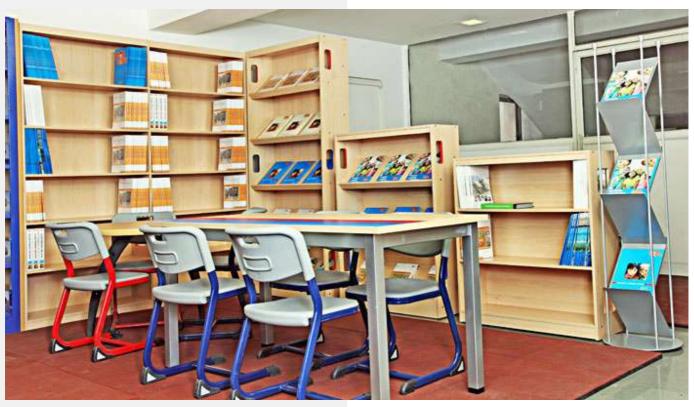

le learners deserve big comforts! Watch their imaginations soar with our furniture!







PENTAGON

SQUARE





VELVETCUBE D E S I G N S

POPEYE











COMB 01





**PYTON** 









EDU 01







VELVETCUBE D E S I G N S



#### School bag hook

A uniform bag placement makes the classroom look more neat



1.5mm thick steel structure The steel structure is pickled and then sprayed with powder







Sitting Height is a segment length measure of the vertical distance from the crest or top of the head to the base of a seating surface. Sitting Height is measured with the individual seated on a table or sturdy surface with his/her back and buttocks positioned against a stadiometer post.









#### **METAL SERIES 1**









#### SHARING STUDY DESK







#### **LIBRARY SERIES**





LIB 01





#### LIBRARY SERIES



#### STORAGE 01



STORAGE 02



LIB 03



LIB 04



















# **VELVETCUBE DESIGNS**

Shop No.19, 1st Floor, Madanpuri Road, Vijay Park, Gurugram-122017 Tel. +91 7827266734 E-mail : info@velvetcube.in www.velvetcube.in