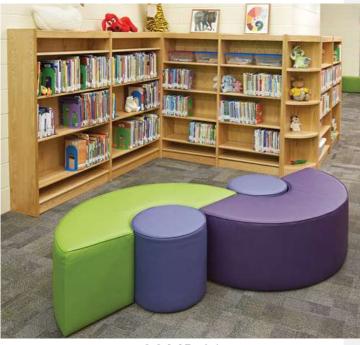

OUNGE 06





LOUNGE 07

LOUNGE 08



DAFFODIL





EMERALD

SAPHHIRE





BLUSH - FR



#### BLUSH





CAROLINA





#### DENVER



CARDIFF



ASTER POD





CROSS







PETALS











PUFF 03

PUFF 02













ST 01







ST 02



ST 04







LAP 02

# SOFAS / PODS

SIT BACK, RELAX AND SINK IN OUR LATEST SOFAS COLLECTION WHERE COMFORT MEETS DESIGN.









CLIFF



## SIGNATURE 01



SIGNATURE 2





## sIGMA 01





SIGMA 02







### sIGMA 03











TRIFLE



DYSON









#### VINCENT









#### **PINNACLE SERIES 01**



#### **PINNACLE ROUND**





**PINNACLE SERIES 02** 

**PINNACLE POD** 

# EDUCATIONAL

Little learners deserve big comforts! Watch their imaginations soar with our furniture!







PENTAGON

SQUARE





VELVETCUBE D E S I G N S

POPEYE











COMB 01





**PYTON** 









EDU 01







VELVETCUBE D E S I G N S



#### School bag hook

A uniform bag placement makes the classroom look more neat



1.5mm thick steel structure The steel structure is pickled and then sprayed with powder







Sitting Height is a segment length measure of the vertical distance from the crest or top of the head to the base of a seating surface. Sitting Height is measured with the individual seated on a table or sturdy surface with his/her back and buttocks positioned against a stadiometer post.









#### **METAL SERIES 1**









#### SHARING STUDY DESK







#### **LIBRARY SERIES**





LIB 01





#### LIBRARY SERIES



#### STORAGE 01



STORAGE 02



LIB 03



LIB 04



















# **VELVETCUBE DESIGNS**

Shop No.19, 1st Floor,