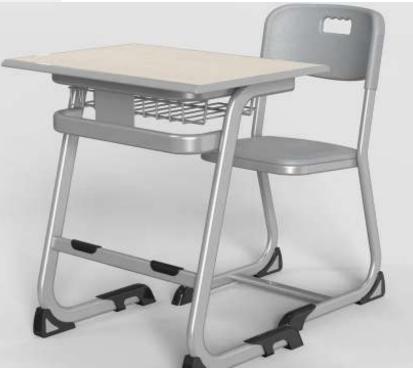

# EDUCATIONAL

Little learners deserve big comforts! Watch their imaginations soar with our furniture!

PENTAGON

SQUARE

VELVETCUBE D E S I G N S

POPEYE

COMB 01

**PYTON** 

EDU 01

VELVETCUBE D E S I G N S

#### School bag hook

A uniform bag placement makes the classroom look more neat

1.5mm thick steel structure The steel structure is pickled and then sprayed with powder

Sitting Height is a segment length measure of the vertical distance from the crest or top of the head to the base of a seating surface. Sitting Height is measured with the individual seated on a table or sturdy surface with his/her back and buttocks positioned against a stadiometer post.