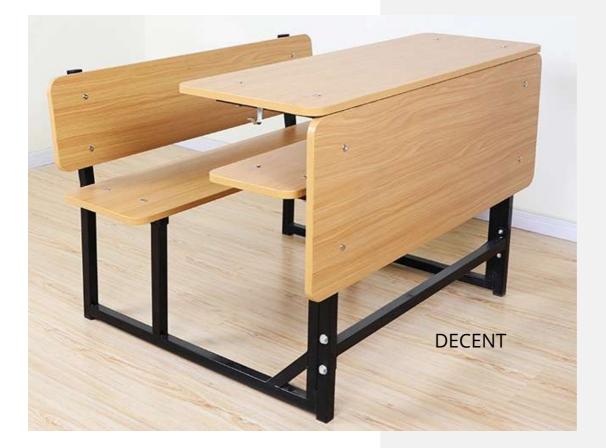

CLE POD** 

# EDUCATIONAL

Little learners deserve big comforts! Watch their imaginations soar with our furniture!







PENTAGON

SQUARE





VELVETCUBE D E S I G N S

POPEYE











COMB 01





**PYTON** 









EDU 01







VELVETCUBE D E S I G N S



#### School bag hook

A uniform bag placement makes the classroom look more neat



1.5mm thick steel structure The steel structure is pickled and then sprayed with powder







Sitting Height is a segment length measure of the vertical distance from the crest or top of the head to the base of a seating surface. Sitting Height is measured with the individual seated on a table or sturdy surface with his/her back and buttocks positioned against a stadiometer post.









#### **METAL SERIES 1**









#### SHARING STUDY DESK







#### **LIBRARY SERIES**





LIB 01





#### LIBRARY SERIES



#### STORAGE 01



STORAGE 02



LIB 03



LIB 04



















# **VELVETCUBE DESIGNS**

Shop No.19, 1st Floor, Madanpuri Road, Vijay Park, Gurugram-122017 Tel. +91 7827266734 E-mail : info@velvetcube.in www.velvetcube.in