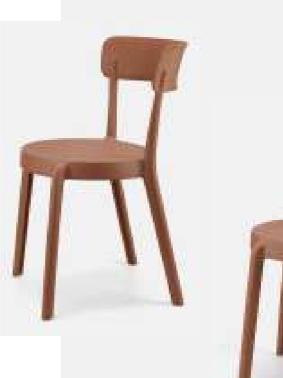

### I CLEFT C

CLEFT

LILAC METAL

PRIME

I PRIME

Add colourful comfort to your life with velvetcube cafeteria seatings.

DIMENSIONS : 855mm (H) x 435mm (L) x 435mm (W)

DIMENSIONS : 820mm (H) x 460mm (L) x 470mm (W)