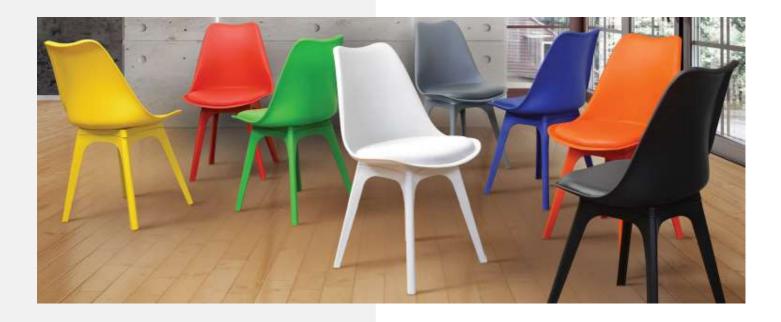

### I CLEFT C

CLEFT

LILAC METAL

PRIME

I PRIME

Add colourful comfort to your life with velvetcube cafeteria seatings.

DIMENSIONS : 855mm (H) x 435mm (L) x 435mm (W)

DIMENSIONS : 820mm (H) x 460mm (L) x 470mm (W)