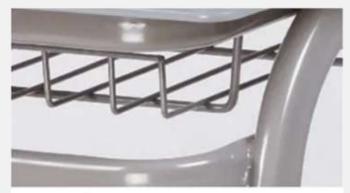

#### School bag hook

A uniform bag placement makes the classroom look more neat

1.5mm thick steel structure The steel structure is pickled and then sprayed with powder

Sitting Height is a segment length measure of the vertical distance from the crest or top of the head to the base of a seating surface. Sitting Height is measured with the individual seated on a table or sturdy surface with his/her back and buttocks positioned against a stadiometer post.