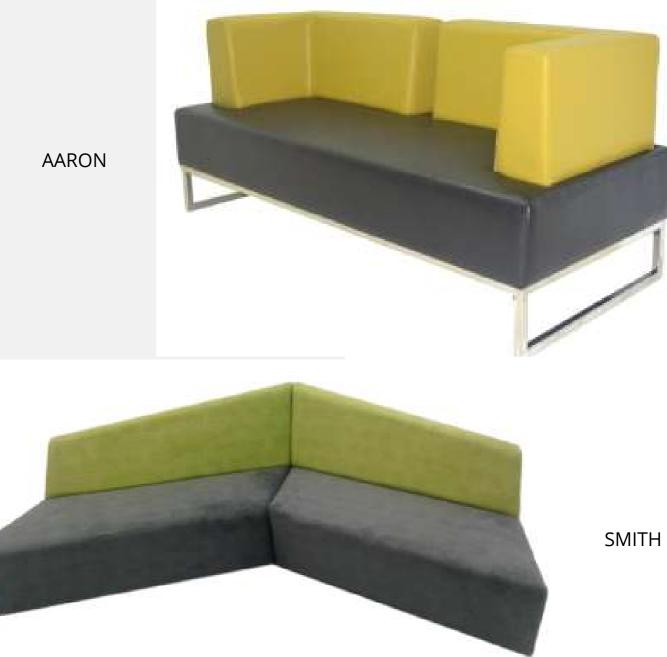

# BREAKOUT/LOUNGE/OTTOMAN

Modern meets comfort in our lounge furniture. Discover the magic of lounge furniture with us.

WODGE 01

WODGE 02

CANDY

CATHY

LOUNGE 01

LOUNGE 02