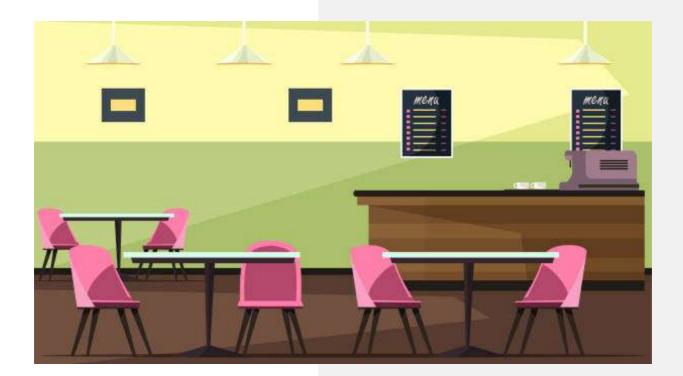

# CAFE CHAIRS AND TABLES

#### A PLACE WHERE YOU ENJOY YOUR MEAL WITH COMPLETE COMFORT

VAULT

#### PRIME METAL

DIMENSIONS : 820mm (H) x 425mm (L) x 425mm (W)

DIMENSIONS : 855mm (H) x 435mm (L) x 435mm (W)

**I SMART** 

Cafe Chair are consider to be valuable assets for restaurants and cafes as well. It reflects different gestures for a particular restaurant or café. When we go to a CAFE, we got delight and attract towards the interiors and CAFE CHAIR first, and then we decide to enter and order food. We, most of the time love the sitting arrangements. So, what furniture provides comfort?

It is the Cafe Chair and tables that attract our eyes and develop an interest to enter a restaurant or café. We find comfort sitting during dinner at restaurants. The seating environment affects the most, and then people talk about food.

Hope this context has made you understand that why choosing good restaurant chair is essential for your new café setting. Has it?