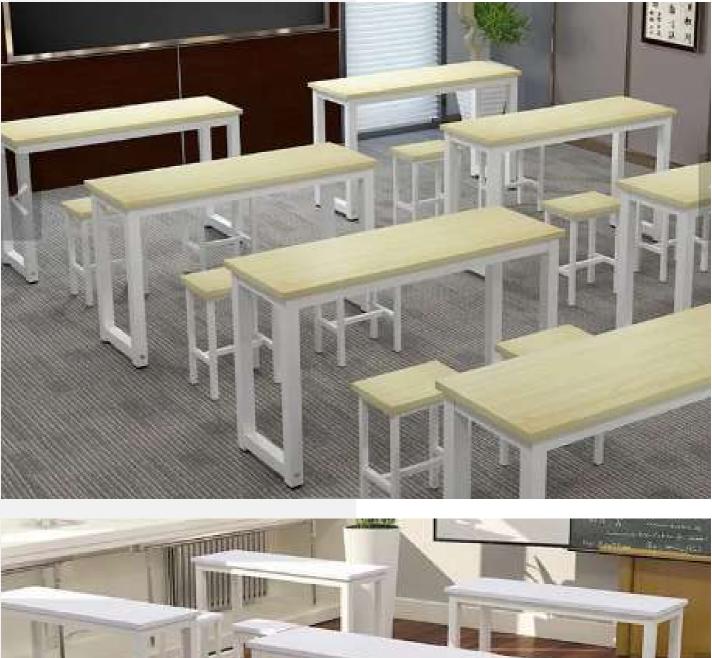

*PINNACLE SERIES 02** 

**PINNACLE POD** 

# EDUCATIONAL

Little learners deserve big comforts! Watch their imaginations soar with our furniture!







PENTAGON

SQUARE





VELVETCUBE D E S I G N S

POPEYE











COMB 01





**PYTON** 









EDU 01







VELVETCUBE D E S I G N S



#### School bag hook

A uniform bag placement makes the classroom look more neat



1.5mm thick steel structure The steel structure is pickled and then sprayed with powder







Sitting Height is a segment length measure of the vertical distance from the crest or top of the head to the base of a seating surface. Sitting Height is measured with the individual seated on a table or sturdy surface with his/her back and buttocks positioned against a stadiometer post.









#### **METAL SERIES 1**









#### SHARING STUDY DESK







#### **LIBRARY SERIES**





LIB 01





#### LIBRARY SERIES



#### STORAGE 01



STORAGE 02



LIB 03



LIB 04



















# **VELVETCUBE DESIGNS**

Shop No.19, 1st Floor, Madanpuri Road, Vijay Park, Gurugram-122017 Tel. +91 7827266734 E-mail : info@velvetcube.in www.velvetcube.in