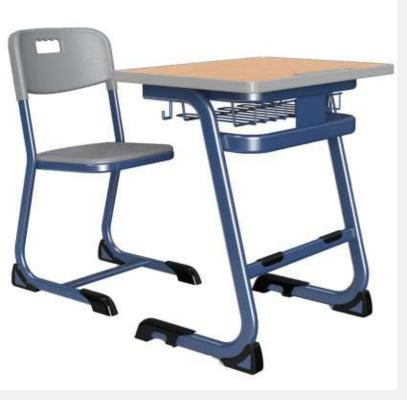

GE 08



DAFFODIL





EMERALD

SAPHHIRE





BLUSH - FR



#### BLUSH





CAROLINA





#### DENVER



CARDIFF



ASTER POD





CROSS







PETALS











PUFF 03

PUFF 02













ST 01







ST 02



ST 04







LAP 02

# SOFAS / PODS

SIT BACK, RELAX AND SINK IN OUR LATEST SOFAS COLLECTION WHERE COMFORT MEETS DESIGN.









CLIFF



## SIGNATURE 01



SIGNATURE 2





## sIGMA 01





SIGMA 02







### sIGMA 03











TRIFLE



DYSON









#### VINCENT









#### **PINNACLE SERIES 01**



#### **PINNACLE ROUND**





**PINNACLE SERIES 02** 

**PINNACLE POD** 

# EDUCATIONAL

Little learners deserve big comforts! Watch their imaginations soar with our furniture!







PENTAGON

SQUARE





VELVETCUBE D E S I G N S

POPEYE











COMB 01





**PYTON** 









EDU 01







VELVETCUBE D E S I G N S



#### School bag hook

A uniform bag placement makes the classroom look more neat



1.5mm thick steel structure The steel structure is pickled and then sprayed with powder







Sitting Height is a segment length measure of the vertical distance from the crest or top of the head to the base of a seating surface. Sitting Height is measured with the individual seated on a table or sturdy surface with his/her back and buttocks positioned against a stadiometer post.









#### **METAL SERIES 1**









#### SHARING STUDY DESK







#### **LIBRARY SERIES**





LIB 01





#### LIBRARY SERIES



#### STORAGE 01



STORAGE 02



LIB 03



LIB 04



















# **VELVETCUBE DESIGNS**

Shop No.19, 1st Floor, Madanpuri Road, Vijay Park, G