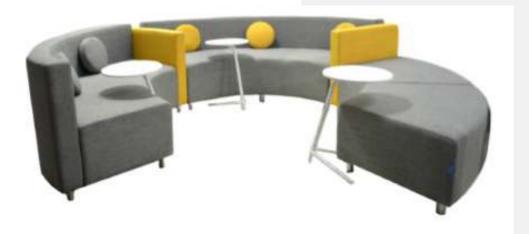

ALLOY BACK BS



# BREAKOUT/LOUNGE/OTTOMAN

Modern meets comfort in our lounge furniture. Discover the magic of lounge furniture with us.









WODGE 01



WODGE 02





CANDY

CATHY





LOUNGE 01

LOUNGE 02







LOUNGE 04







LOUNGE 05

LOUNGE 06





LOUNGE 07

LOUNGE 08



DAFFODIL





EMERALD

SAPHHIRE





BLUSH - FR



#### BLUSH





CAROLINA





#### DENVER



CARDIFF



ASTER POD





CROSS







PETALS











PUFF 03

PUFF 02













ST 01







ST 02



ST 04







LAP 02

# SOFAS / PODS

SIT BACK, RELAX AND SINK IN OUR LATEST SOFAS COLLECTION WHERE COMFORT MEETS DESIGN.









CLIFF



## SIGNATURE 01



SIGNATURE 2





## sIGMA 01





SIGMA 02







### sIGMA 03











TRIFLE



DYSON









#### VINCENT









#### **PINNACLE SERIES 01**



#### **PINNACLE ROUND**





**PINNACLE SERIES 02** 

**PINNACLE POD** 

# EDUCATIONAL

Little learners deserve big comforts! Watch their imaginations soar with our furniture!







PENTAGON

SQUARE





VELVETCUBE D E S I G N S

POPEYE











COMB 01





**PYTON** 









EDU 01







VELVETCUBE D E S I G N S



#### School bag hook

A uniform bag placement makes the classroom look more neat



1.5mm thick steel structure The steel structure is pickled and then sprayed with powder







Sitting Height is a segment length measure of the vertical distance from the crest or top of the head to the base of a seating surface. Sitting Height is measured with the individual seated on a table or sturdy surface with his/her back and buttocks positioned against a stadiometer post.