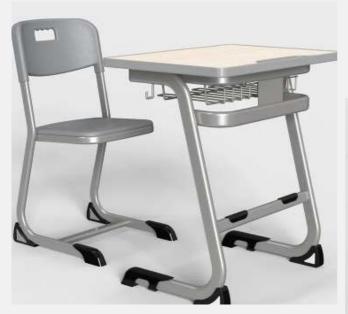

# EDUCATIONAL

Little learners deserve big comforts! Watch their imaginations soar with our furniture!

PENTAGON

SQUARE

VELVETCUBE D E S I G N S

POPEYE

COMB 01

**PYTON** 

EDU 01

VELVETCUBE D E S I G N S

#### School bag hook

A uniform bag placement makes the classroom look more neat

1.5mm thick steel structure The steel structure is pickled and then sprayed with powder

Sitting Height is a segment length measure of the vertical distance from the crest or top of the head to the base of a seating surface. Sitting Height is measured with the individual seated on a table or sturdy surface with his/her back and buttocks positioned against a stadiometer post.