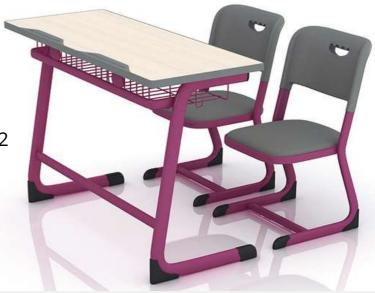

EMERALD

SAPHHIRE





BLUSH - FR



#### BLUSH





CAROLINA





#### DENVER



CARDIFF



ASTER POD





CROSS







PETALS











PUFF 03

PUFF 02













ST 01







ST 02



ST 04







LAP 02

# SOFAS / PODS

SIT BACK, RELAX AND SINK IN OUR LATEST SOFAS COLLECTION WHERE COMFORT MEETS DESIGN.









CLIFF



## SIGNATURE 01



SIGNATURE 2





## sIGMA 01





SIGMA 02







### sIGMA 03











TRIFLE



DYSON









#### VINCENT









#### **PINNACLE SERIES 01**



#### **PINNACLE ROUND**





**PINNACLE SERIES 02** 

**PINNACLE POD** 

# EDUCATIONAL

Little learners deserve big comforts! Watch their imaginations soar with our furniture!







PENTAGON

SQUARE





VELVETCUBE D E S I G N S

POPEYE











COMB 01





**PYTON** 









EDU 01







VELVETCUBE D E S I G N S



#### School bag hook

A uniform bag placement makes the classroom look more neat



1.5mm thick steel structure The steel structure is pickled and then sprayed with powder







Sitting Height is a segment length measure of the vertical distance from the crest or top of the head to the base of a seating surface. Sitting Height is measured with the individual seated on a table or sturdy surface with his/her back and buttocks positioned against a stadiometer post.









#### **METAL SERIES 1**









#### SHARING STUDY DESK







#### **LIBRARY SERIES**





LIB 01





#### LIBRARY SERIES



#### STORAGE 01



STORAGE 02



LIB 03



LIB 04



















# **VELVETCUBE DESIGNS**

Shop No.19, 1st Floor, Madanpuri Road, Vijay Park, Gurugram-122017 Tel