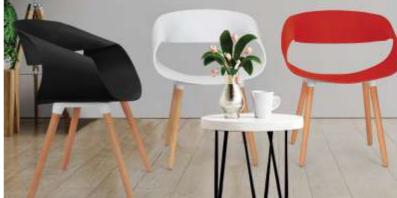

### I CLEFT C

CLEFT

LILAC METAL

PRIME

I PRIME

Add colourful comfort to your life with velvetcube cafeteria seatings.

DIMENSIONS : 855mm (H) x 435mm (L) x 435mm (W)

DIMENSIONS : 820mm (H) x 460mm (L) x 470mm (W)

#### PRIME METAL

DIMENSIONS : 820mm (H) x 425mm (L) x 425mm (W)

DIMENSIONS : 855mm (H) x 435mm (L) x 435mm (W)

**I SMART** 

Cafe Chair are consider to be valuable assets for restaurants and cafes as well. It reflects different gestures for a particular restaurant or café. When we go to a CAFE, we got delight and attract towards the interiors and CAFE CHAIR first, and then we decide to enter and order food. We, most of the time love the sitting arrangements. So, what furniture provides comfort?