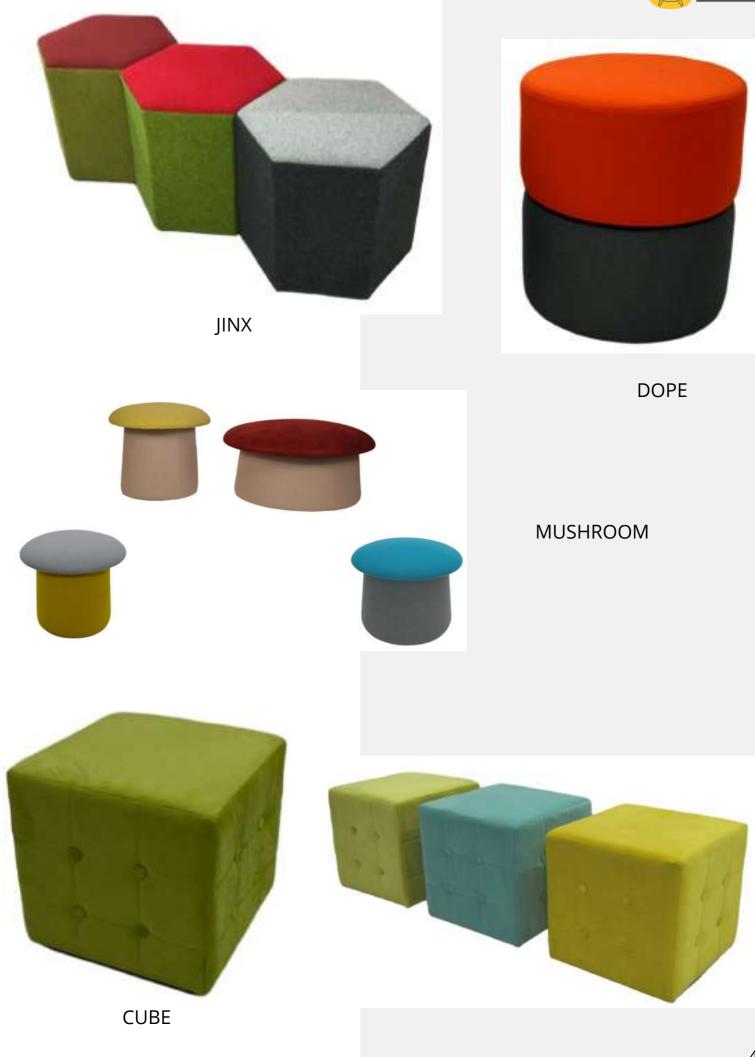

# BREAKOUT/LOUNGE/OTTOMAN

Modern meets comfort in our lounge furniture. Discover the magic of lounge furniture with us.

WODGE 01

WODGE 02

CANDY

CATHY

LOUNGE 01

LOUNGE 02