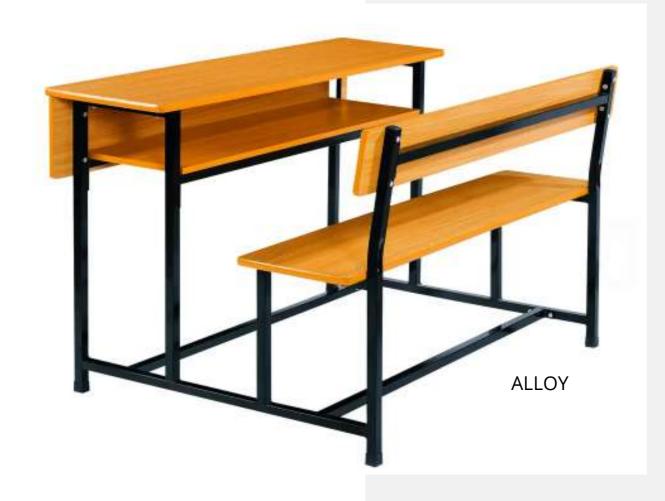

E POD** 

# EDUCATIONAL

Little learners deserve big comforts! Watch their imaginations soar with our furniture!







PENTAGON

SQUARE





VELVETCUBE D E S I G N S

POPEYE











COMB 01





**PYTON** 









EDU 01







VELVETCUBE D E S I G N S



#### School bag hook

A uniform bag placement makes the classroom look more neat



1.5mm thick steel structure The steel structure is pickled and then sprayed with powder







Sitting Height is a segment length measure of the vertical distance from the crest or top of the head to the base of a seating surface. Sitting Height is measured with the individual seated on a table or sturdy surface with his/her back and buttocks positioned against a stadiometer post.









#### **METAL SERIES 1**









#### SHARING STUDY DESK







#### **LIBRARY SERIES**





LIB 01





#### LIBRARY SERIES



#### STORAGE 01



STORAGE 02



LIB 03



LIB 04



















# **VELVETCUBE DESIGNS**

Shop No.19, 1st Floor, Madanpuri Road, Vijay Park, Gurugram-122017 Tel. +91 7827266734 E-mail : info@velvetcube.in www.velvetcube.in