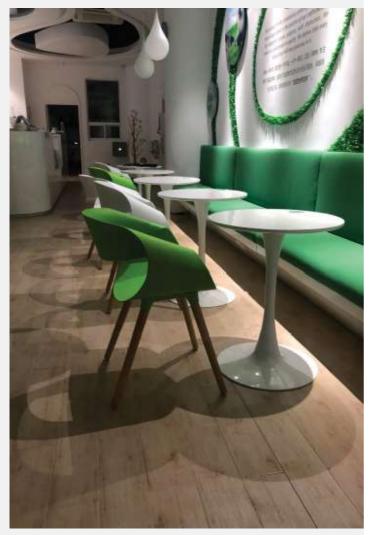

# CAFE CHAIRS AND TABLES

#### A PLACE WHERE YOU ENJOY YOUR MEAL WITH COMPLETE COMFORT

VAULT

#### PRIME METAL

DIMENSIONS : 820mm (H) x 425mm (L) x 425mm (W)

DIMENSIONS : 855mm (H) x 435mm (L) x 435mm (W)

**I SMART** 

Cafe Chair are consider to be valuable assets for restaurants and cafes as well. It reflects different gestures for a particular restaurant or café. When we go to a CAFE, we got delight and attract towards the interiors and CAFE CHAIR first, and then we decide to enter and order food. We, most of the time love the sitting arrangements. So, what furniture provides comfort?

It is the Cafe Chair and tables that attract our eyes and develop an interest to enter a restaurant or café. We find comfort sitting during dinner at restaurants. The seating environment affects the most, and then people talk about food.