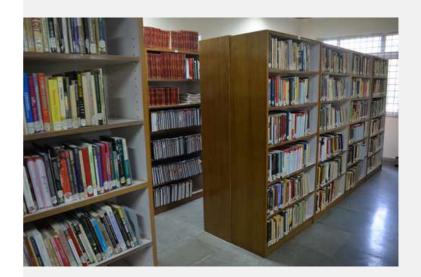

ions soar with our furniture!







PENTAGON

SQUARE





VELVETCUBE D E S I G N S

POPEYE











COMB 01





**PYTON** 









EDU 01







VELVETCUBE D E S I G N S



#### School bag hook

A uniform bag placement makes the classroom look more neat



1.5mm thick steel structure The steel structure is pickled and then sprayed with powder







Sitting Height is a segment length measure of the vertical distance from the crest or top of the head to the base of a seating surface. Sitting Height is measured with the individual seated on a table or sturdy surface with his/her back and buttocks positioned against a stadiometer post.









#### **METAL SERIES 1**









#### SHARING STUDY DESK







#### **LIBRARY SERIES**





LIB 01





#### LIBRARY SERIES



#### STORAGE 01



STORAGE 02



LIB 03



LIB 04



















# **VELVETCUBE DESIGNS**

Shop No.19, 1st Floor, Madanpuri Road, Vijay Park, Gurugram-122017 Tel. +91 7827266734 E-mail : info@velvetcube.in www.velvetcube.in