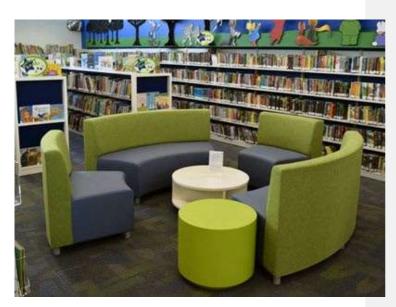

our furniture!







PENTAGON

SQUARE





VELVETCUBE D E S I G N S

POPEYE











COMB 01





**PYTON** 









EDU 01







VELVETCUBE D E S I G N S



#### School bag hook

A uniform bag placement makes the classroom look more neat



1.5mm thick steel structure The steel structure is pickled and then sprayed with powder







Sitting Height is a segment length measure of the vertical distance from the crest or top of the head to the base of a seating surface. Sitting Height is measured with the individual seated on a table or sturdy surface with his/her back and buttocks positioned against a stadiometer post.









#### **METAL SERIES 1**









#### SHARING STUDY DESK







#### **LIBRARY SERIES**





LIB 01





#### LIBRARY SERIES



#### STORAGE 01



STORAGE 02



LIB 03



LIB 04



















# **VELVETCUBE DESIGNS**

Shop No.19, 1st Floor, Madanpuri Road, Vijay Park, Gurugram-122017 Tel. +91 7827266734 E-mail : info@velvetcube.in www.velvetcube.in