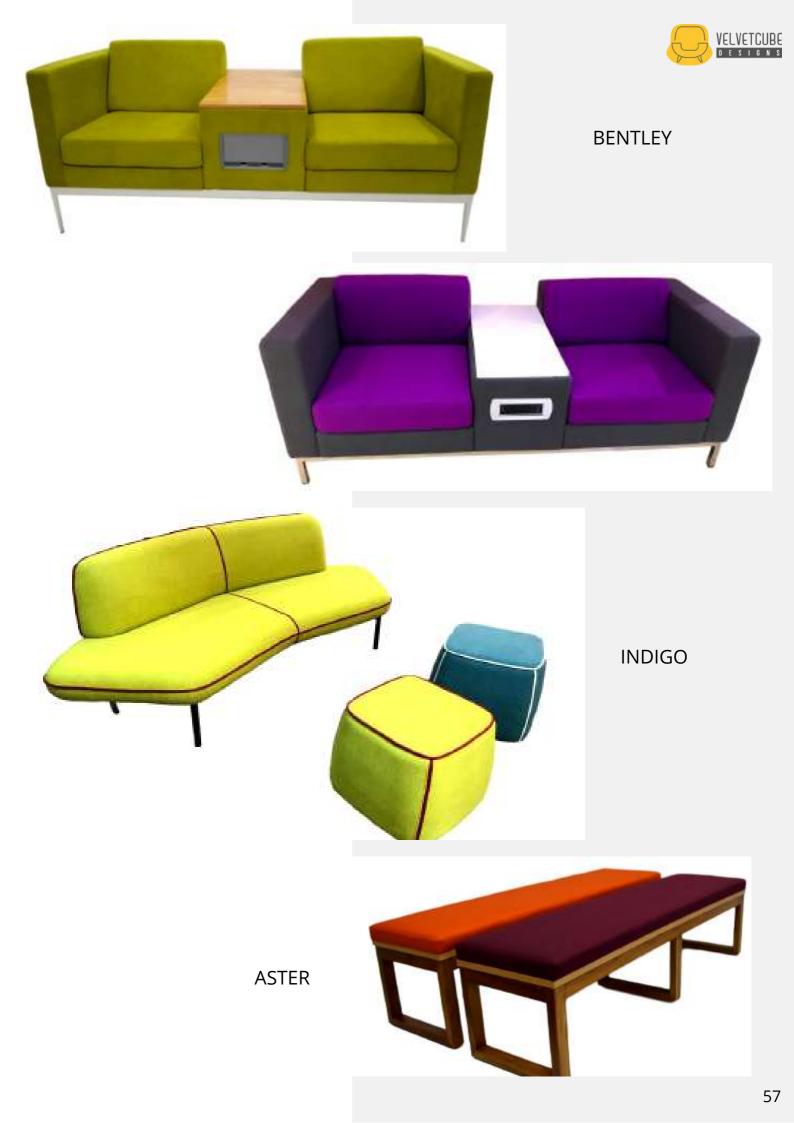

# BREAKOUT/LOUNGE/OTTOMAN

Modern meets comfort in our lounge furniture. Discover the magic of lounge furniture with us.

WODGE 01

WODGE 02

CANDY

CATHY

LOUNGE 01

LOUNGE 02