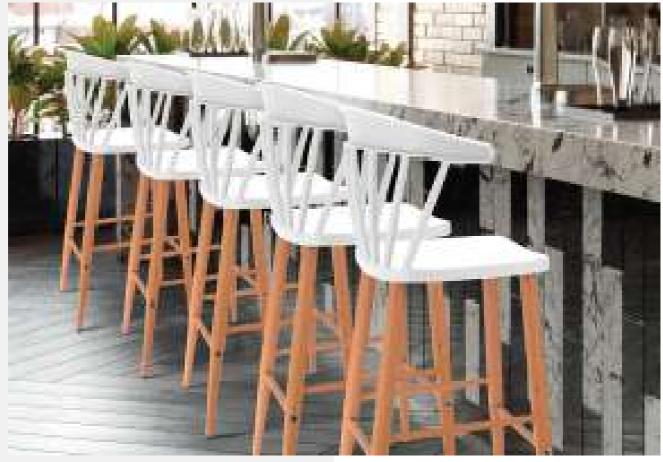

#### PRIME METAL

DIMENSIONS : 820mm (H) x 425mm (L) x 425mm (W)

DIMENSIONS : 855mm (H) x 435mm (L) x 435mm (W)

**I SMART** 

Cafe Chair are consider to be valuable assets for restaurants and cafes as well. It reflects different gestures for a particular restaurant or café. When we go to a CAFE, we got delight and attract towards the interiors and CAFE CHAIR first, and then we decide to enter and order food. We, most of the time love the sitting arrangements. So, what furniture provides comfort?

It is the Cafe Chair and tables that attract our eyes and develop an interest to enter a restaurant or café. We find comfort sitting during dinner at restaurants. The seating environment affects the most, and then people talk about food.