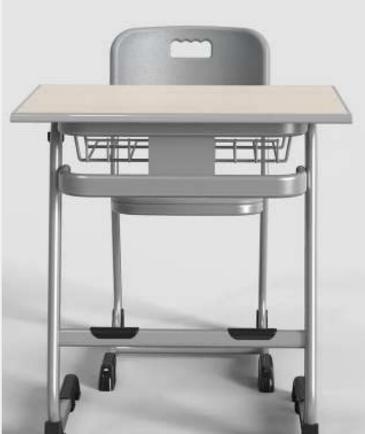

# EDUCATIONAL

Little learners deserve big comforts! Watch their imaginations soar with our furniture!

PENTAGON

SQUARE

VELVETCUBE D E S I G N S

POPEYE

COMB 01

**PYTON** 

EDU 01

VELVETCUBE D E S I G N S

#### School bag hook

A uniform bag placement makes the classroom look more neat

1.5mm thick steel structure The steel structure is pickled and then sprayed with powder

Sitting Height is a segment length measure of the vertical distance from the crest or top of the head to the base of a seating surface. Sitting Height is measured with the individual seated on a table or sturdy surface with his/her back and buttocks positioned against a stadiometer post.