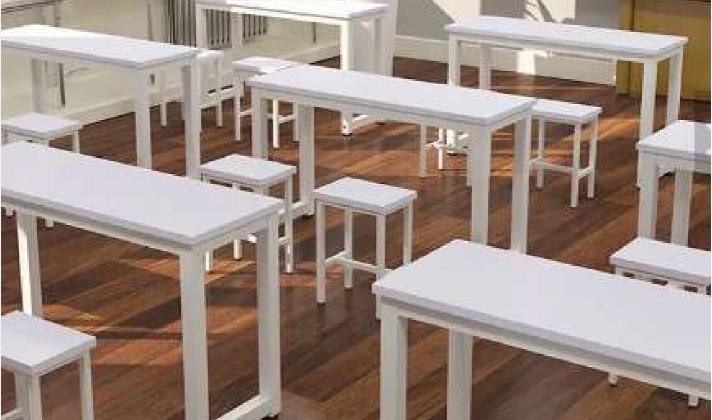

INNACLE SERIES 02** 

**PINNACLE POD** 

# EDUCATIONAL

Little learners deserve big comforts! Watch their imaginations soar with our furniture!







PENTAGON

SQUARE





VELVETCUBE D E S I G N S

POPEYE











COMB 01





**PYTON** 









EDU 01







VELVETCUBE D E S I G N S



#### School bag hook

A uniform bag placement makes the classroom look more neat



1.5mm thick steel structure The steel structure is pickled and then sprayed with powder







Sitting Height is a segment length measure of the vertical distance from the crest or top of the head to the base of a seating surface. Sitting Height is measured with the individual seated on a table or sturdy surface with his/her back and buttocks positioned against a stadiometer post.









#### **METAL SERIES 1**









#### SHARING STUDY DESK







#### **LIBRARY SERIES**





LIB 01





#### LIBRARY SERIES



#### STORAGE 01



STORAGE 02



LIB 03



LIB 04



















# **VELVETCUBE DESIGNS**

Shop No.19, 1st Floor, Madanpuri Road, Vijay Park, Gurugram-122017 Tel. +91 7827266734 E-mail : info@velvetcube.in www.velvetcube.in