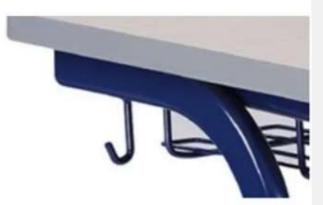

#### School bag hook

A uniform bag placement makes the classroom look more neat

1.5mm thick steel structure The steel structure is pickled and then sprayed with powder

Sitting Height is a segment length measure of the vertical distance from the crest or top of the head to the base of a seating surface. Sitting Height is measured with the individual seated on a table or sturdy surface with his/her back and buttocks positioned against a stadiometer post.