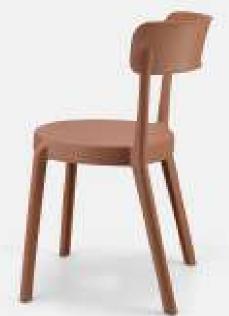

### I CLEFT C

CLEFT

LILAC METAL

PRIME

I PRIME

Add colourful comfort to your life with velvetcube cafeteria seatings.

DIMENSIONS : 855mm (H) x 435mm (L) x 435mm (W)

DIMENSIONS : 820mm (H) x 460mm (L) x 470mm (W)