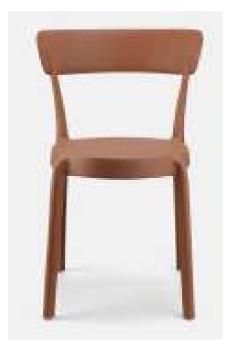

### I CLEFT C

CLEFT

LILAC METAL

PRIME

I PRIME

Add colourful comfort to your life with velvetcube cafeteria seatings.

DIMENSIONS : 855mm (H) x 435mm (L) x 435mm (W)

DIMENSIONS : 820mm (H) x 460mm (L) x 470mm (W)