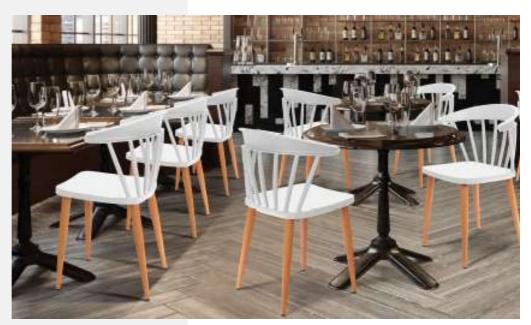

#### PRIME METAL

DIMENSIONS : 820mm (H) x 425mm (L) x 425mm (W)

DIMENSIONS : 855mm (H) x 435mm (L) x 435mm (W)

**I SMART** 

Cafe Chair are consider to be valuable assets for restaurants and cafes as well. It reflects different gestures for a particular restaurant or café. When we go to a CAFE, we got delight and attract towards the interiors and CAFE CHAIR first, and then we decide to enter and order food. We, most of the time love the sitting arrangements. So, what furniture provides comfort?

It is the Cafe Chair and tables that attract our eyes and develop an interest to enter a restaurant or café. We find comfort sitting during dinner at restaurants. The seating environment affects the most, and then people talk about food.